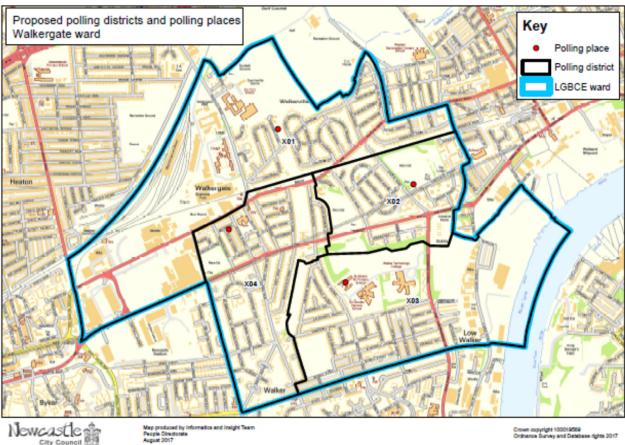

## Ward: Walkergate (X)

Walkergate ward is divided into 4 polling districts, taking in areas from former Byker and South Heaton wards. There are no changes to the polling places in the former Walkergate ward. The ward is wholly within East Parliamentary Constituency.

Newcastle

Crown copyright 100019589 Ordnance Survey and Databa se rights 2017

| Ward       | Polling place                                            | New<br>Polling<br>District | Old Polling District | Proposed Changes                                                                                                                                                                                                                                                                                       |                                                                                                                                                                                                                                                                                                                                     | Returing Officer Comments                                                            |
|------------|----------------------------------------------------------|----------------------------|----------------------|--------------------------------------------------------------------------------------------------------------------------------------------------------------------------------------------------------------------------------------------------------------------------------------------------------|-------------------------------------------------------------------------------------------------------------------------------------------------------------------------------------------------------------------------------------------------------------------------------------------------------------------------------------|--------------------------------------------------------------------------------------|
| Walkergate | Walkerville Community Centre, Pinewood<br>Close          |                            | UAE                  | UAE in full, Electors 1 - 1972                                                                                                                                                                                                                                                                         |                                                                                                                                                                                                                                                                                                                                     | Use polling place in former UAE Walkerville<br>Community Centre as centrally located |
|            | Close                                                    |                            |                      | Plus part RAE - land to west of Walkergate Hospital site - no                                                                                                                                                                                                                                          |                                                                                                                                                                                                                                                                                                                                     | Community Centre as centrally located                                                |
|            |                                                          |                            |                      | Plus part CAE electors 1161 - 1162                                                                                                                                                                                                                                                                     | (2)                                                                                                                                                                                                                                                                                                                                 |                                                                                      |
|            |                                                          |                            |                      | Total Electors - 1974                                                                                                                                                                                                                                                                                  |                                                                                                                                                                                                                                                                                                                                     |                                                                                      |
| Walkergate |                                                          |                            |                      | No change to boundaries or polling place                                                                                                                                                                                                                                                               |                                                                                                                                                                                                                                                                                                                                     |                                                                                      |
|            |                                                          |                            |                      | Total Electors - 1389                                                                                                                                                                                                                                                                                  |                                                                                                                                                                                                                                                                                                                                     |                                                                                      |
| Walkergate | St Albans RC Primary School,<br>Westbourne Avenue        | X03                        | UDE                  | UDE in full, Electors 1 - 2402                                                                                                                                                                                                                                                                         |                                                                                                                                                                                                                                                                                                                                     | No change to boundaries or polling place                                             |
|            |                                                          |                            |                      | Total Electors - 2402                                                                                                                                                                                                                                                                                  |                                                                                                                                                                                                                                                                                                                                     |                                                                                      |
| Walkergate | 93rd Scout Headquarters, Triella Hall,<br>Walpole Street | X04                        | UBE                  | UBE in full, Electors 1 - 1302<br>Plus part CAE<br>Streets<br>Alston Avenue<br>Baret Road<br>Christopher Road<br>Frame Terrace<br>Finsbury Avenue<br>242-152 Fossway<br>Hurst Terrace<br>Odd nos 1-57 Langley Road<br>Lownds Terrace<br>Marske Terrace<br>Marske Terrace<br>Mead walk<br>Middle Street | Electors<br>CAE 66-123 (58)<br>CAE 124-199 (76)<br>CAE 407-421 (15)<br>CAE 646-65 (23)<br>CAE 666-804 (139)<br>CAE 805-873 (69)<br>CAE 999-990 (12)<br>CAE 991-1041 (51)<br>CAE 1093-1132 (40)<br>CAE 1093-1132 (40)<br>CAE 1133-1156 (24)<br>CAE 1137-1160 (4)                                                                     | Use polling place in former UBE 93rd Scout<br>Headquarters                           |
|            |                                                          |                            |                      | Moorland Crescent<br>Musgrave Terrace<br>Ripley Terrace<br>Odd nos 1-163 Roman Avenue<br>Scrogg Road<br>Spinney Terrace<br>St. Oswalds Avenue<br>St. Oswalds Avenue<br>Thorne Terrace<br>Ulverstone terrace<br>Vallum Road<br>Wall Terrace<br>Odd nos 341-495 Welbeck Road<br>West Farm Road           | CAE 1163-1254 (92)<br>CAE 1290-1306 (17)<br>CAE 1589-1588 (20)<br>CAE 1589-1721 (133)<br>CAE 1556-2134 (180)<br>CAE 2155-2153 (29)<br>CAE 2164-2267 (104)<br>CAE 2308-2307 (40)<br>CAE 2313-2330 (18)<br>CAE 2313-2433 (98)<br>CAE 2313-2453 (98)<br>CAE 2464-2482 (19)<br>NO Electors<br>CAE 2524-2584 (61)<br>CAE 2528-2751 (124) |                                                                                      |